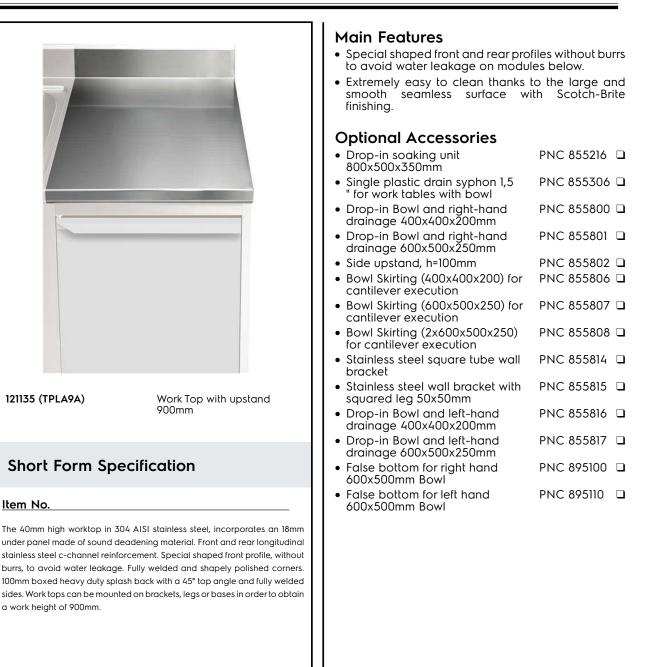

# Electrolux PROFESSIONAL

Modular Preparation 900 mm Work Top with Upstand

| ITEM #       |  |
|--------------|--|
| MODEL #      |  |
| NAME #       |  |
| <u>SIS #</u> |  |
| AIA #        |  |
|              |  |

## Modular Preparation 900 mm Work Top with Upstand

### Key Information:

| External dimensions, Width:  |        |
|------------------------------|--------|
| 121135 (TPLA9A)              | 900 mm |
| External dimensions, Depth:  | 700 mm |
| External dimensions, Height: | 140 mm |
| Upstand Dimensions, Height:  | 100 mm |
| Upstand Dimensions, Radius:  | 90°    |
| Worktop thickness:           | 40 mm  |
| Net weight:                  | 33 kg  |
|                              |        |

#### Modular Preparation 900 mm Work Top with Upstand

The company reserves the right to make modifications to the products without prior notice. All information correct at time of printing.